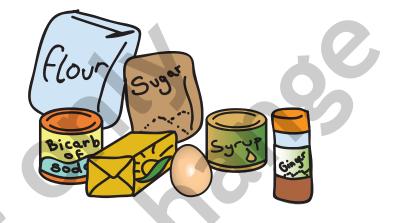

### **Gingerbread men recipe**

(Makes 12 to 15 biscuits)

#### **Ingredients:**

350g plain flour

- 175g soft brown sugar
- 100g butter
- 1 medium egg
- 3 tablespoons of golden syrup
- 1 teaspoon of bicarbonate of soda
- 2 teaspoons of ground ginger

- 1. Pre-heat oven to 180° C / 350° F / Gas Mark 4
- 2. Rub the flour, butter, ground ginger and bicarbonate of soda together.
- 3. Add the sugar, syrup and egg, and combine to get a firm pastry mix.
- 4. Dust a rolling pin with flour and roll out the pastry mix to 5mm thick.
- 5. Cut out shapes with a gingerbread man cutter or a knife.
- 6. Place on a non-stick baking tray and bake for 15 minutes.
- 7. Decorate with coloured icing or gel pens.